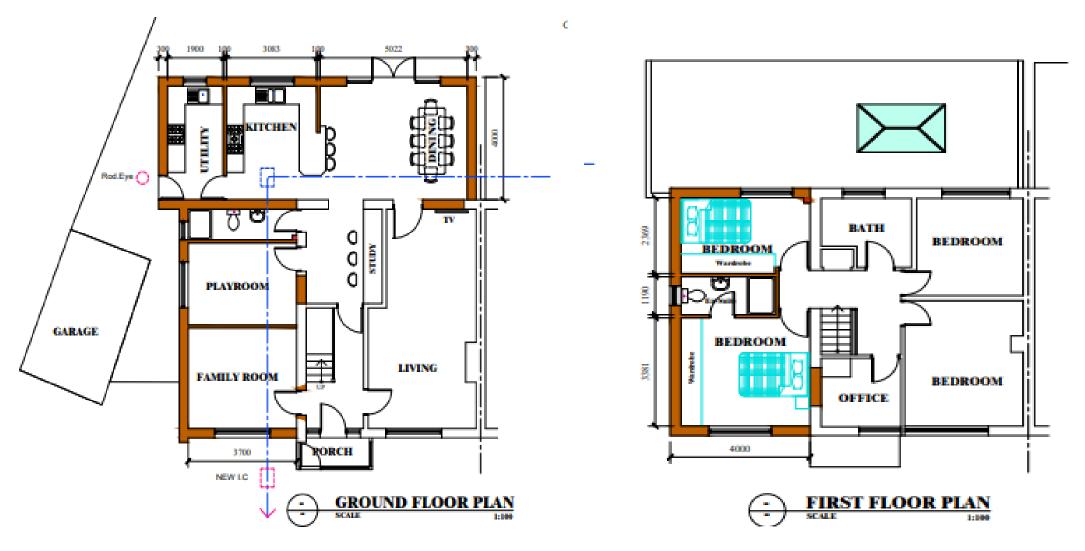

#### 24/00502/FUL

3 Southcrest Road, Redditch, B98 7JG

First floor rear floor bedroom, side two storey garage and bedroom extensions and loft conversion

Recommendation: Refuse

#### Site location



#### Satellite View



### Front of Property



#### View of Property from Barlich Way



#### Site Block/Location Plan



#### Existing Front, Side & Rear Elevations



#### Existing Ground & First Floor Plan





#### Proposed Ground First & Loft Plan



#### Proposed Front, Rear & Side Elevations



## **Planning History**; 20/01047/FUL Refused and Appeal Dismissed



# 20/01047/FUL Refused and Appeal Dismissed



#### 21/01720/FUL Application approved and remains an implementable consent





#### 21/01720/FUL Application approved and remains an implementable consent



#### 24/00047/FUL Refused







#### 24/00047/FUL Refused



#### **Existing Front View**



## **Existing Views**