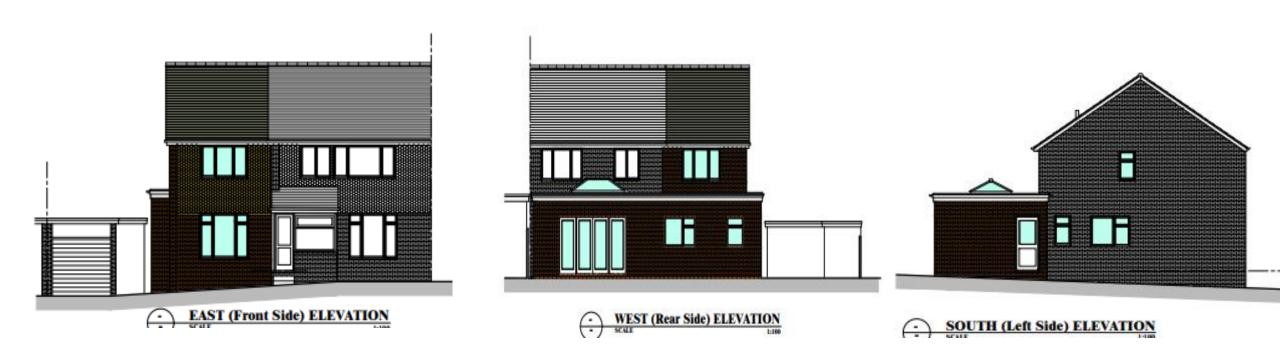

#### 24/00502/FUL

3 Southcrest Road, Redditch, B98 7JG

First floor rear floor bedroom, side two storey garage and bedroom extensions and loft conversion

Recommendation: Refuse

#### Site location



#### Satellite View



### Front of Property



#### View of Property from Barlich Way



#### Site Block/Location Plan



#### Existing Front, Side & Rear Elevations



#### Existing Ground & First Floor Plan





#### Proposed Ground First & Loft Plan



#### Proposed Front, Rear & Side Elevations



## **Planning History**; 20/01047/FUL Refused and Appeal Dismissed



# 20/01047/FUL Refused and Appeal Dismissed



#### 21/01720/FUL Application approved and remains an implementable consent





#### 21/01720/FUL Application approved and remains an implementable consent



#### 24/00047/FUL Refused







#### 24/00047/FUL Refused



#### **Existing Front View**



## **Existing Views**