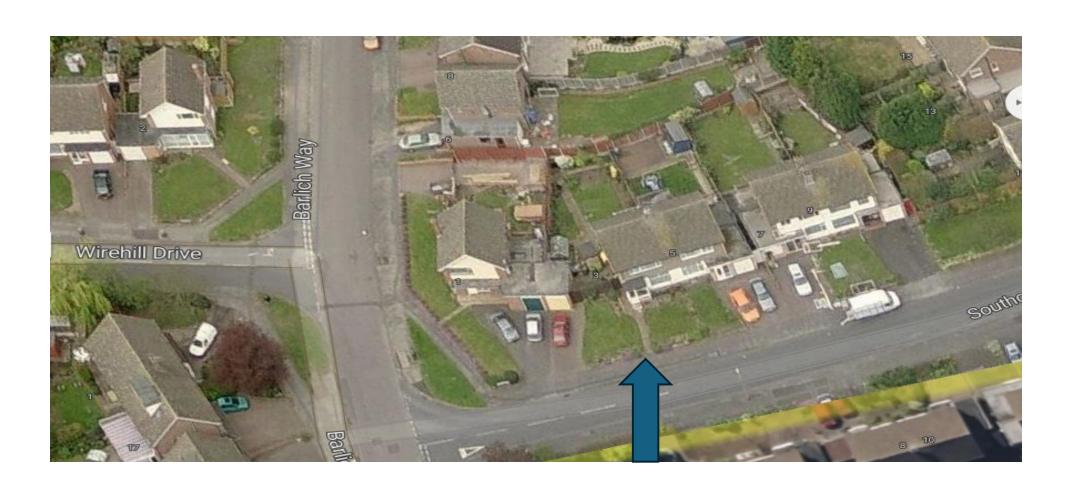

#### 24/00502/FUL

3 Southcrest Road, Redditch, B98 7JG

First floor rear floor bedroom, side two storey garage and bedroom extensions and loft conversion

Recommendation: Refuse

#### Site location



#### Satellite View



### Front of Property



#### View of Property from Barlich Way



#### Site Block/Location Plan



#### Existing Front, Side & Rear Elevations



#### Existing Ground & First Floor Plan





#### Proposed Ground First & Loft Plan



#### Proposed Front, Rear & Side Elevations



## **Planning History**; 20/01047/FUL Refused and Appeal Dismissed



# 20/01047/FUL Refused and Appeal Dismissed



#### 21/01720/FUL Application approved and remains an implementable consent





#### 21/01720/FUL Application approved and remains an implementable consent



#### 24/00047/FUL Refused







#### 24/00047/FUL Refused



#### **Existing Front View**



## **Existing Views**