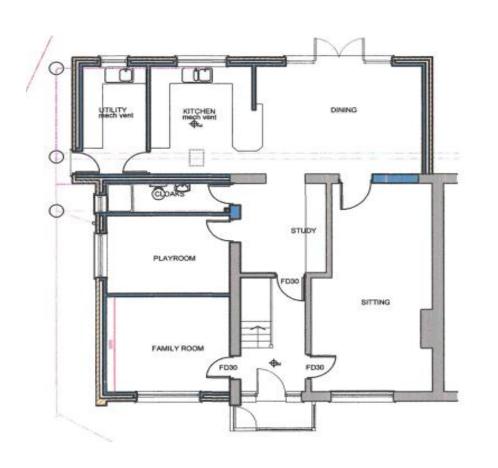

502/FUL

3 Southcrest Road, Redditch, B98 7JG

First floor rear floor bedroom, side two storey garage and bedroom extensions and loft conversion

Recommendation: Refuse

#### Site location



#### Satellite View



### Front of Property



#### View of Property from Barlich Way



#### Site Block/Location Plan



#### Existing Front, Side & Rear Elevations



#### Existing Ground & First Floor Plan





#### Proposed Ground First & Loft Plan



#### Proposed Front, Rear & Side Elevations



## **Planning History**; 20/01047/FUL Refused and Appeal Dismissed



# 20/01047/FUL Refused and Appeal Dismissed



#### 21/01720/FUL Application approved and remains an implementable consent





#### 21/01720/FUL Application approved and remains an implementable consent



#### 24/00047/FUL Refused







#### 24/00047/FUL Refused



#### **Existing Front View**



## **Existing Views**