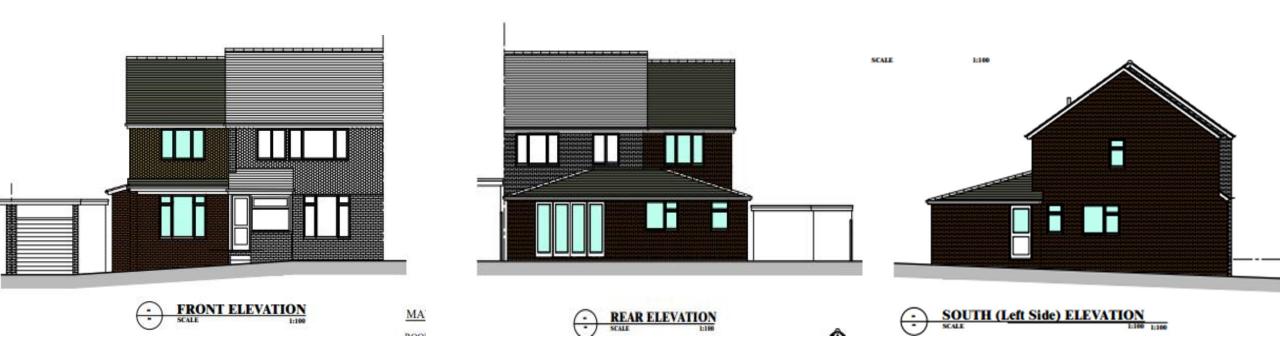

#### 24/00502/FUL

3 Southcrest Road, Redditch, B98 7JG

First floor rear floor bedroom, side two storey garage and bedroom extensions and loft conversion

Recommendation: Refuse

#### Site location



#### Satellite View



### Front of Property



#### View of Property from Barlich Way



#### Site Block/Location Plan



#### Existing Front, Side & Rear Elevations



#### Existing Ground & First Floor Plan





#### Proposed Ground First & Loft Plan



#### Proposed Front, Rear & Side Elevations



## **Planning History**; 20/01047/FUL Refused and Appeal Dismissed



# 20/01047/FUL Refused and Appeal Dismissed



#### 21/01720/FUL Application approved and remains an implementable consent





#### 21/01720/FUL Application approved and remains an implementable consent



#### 24/00047/FUL Refused







#### 24/00047/FUL Refused



#### **Existing Front View**



## **Existing Views**