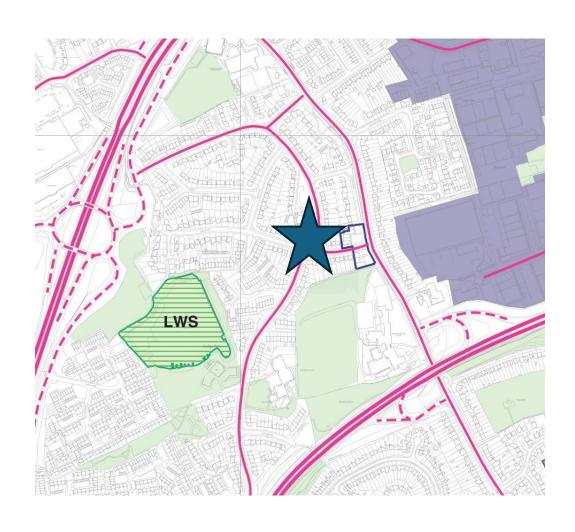

#### 24/00502/FUL

3 Southcrest Road, Redditch, B98 7JG

First floor rear floor bedroom, side two storey garage and bedroom extensions and loft conversion

Recommendation: Refuse

#### Site location



#### Satellite View



### Front of Property



#### View of Property from Barlich Way



#### Site Block/Location Plan



#### Existing Front, Side & Rear Elevations



#### Existing Ground & First Floor Plan





#### Proposed Ground First & Loft Plan



#### Proposed Front, Rear & Side Elevations



## **Planning History**; 20/01047/FUL Refused and Appeal Dismissed



# 20/01047/FUL Refused and Appeal Dismissed



#### 21/01720/FUL Application approved and remains an implementable consent





#### 21/01720/FUL Application approved and remains an implementable consent



#### 24/00047/FUL Refused







#### 24/00047/FUL Refused



#### **Existing Front View**



## **Existing Views**