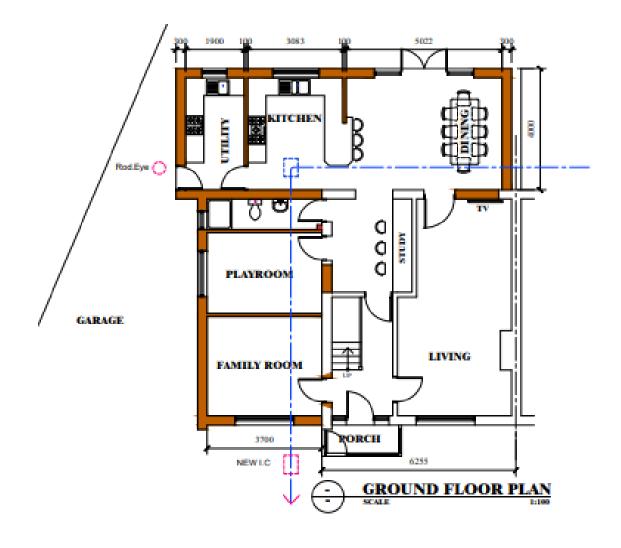

#### 24/00502/FUL

3 Southcrest Road, Redditch, B98 7JG

First floor rear floor bedroom, side two storey garage and bedroom extensions and loft conversion

Recommendation: Refuse

#### Site location



#### Satellite View



### Front of Property



#### View of Property from Barlich Way



#### Site Block/Location Plan



#### Existing Front, Side & Rear Elevations



#### Existing Ground & First Floor Plan





#### Proposed Ground First & Loft Plan



#### Proposed Front, Rear & Side Elevations



## **Planning History**; 20/01047/FUL Refused and Appeal Dismissed



# 20/01047/FUL Refused and Appeal Dismissed



#### 21/01720/FUL Application approved and remains an implementable consent





#### 21/01720/FUL Application approved and remains an implementable consent



#### 24/00047/FUL Refused







#### 24/00047/FUL Refused



#### **Existing Front View**



## **Existing Views**