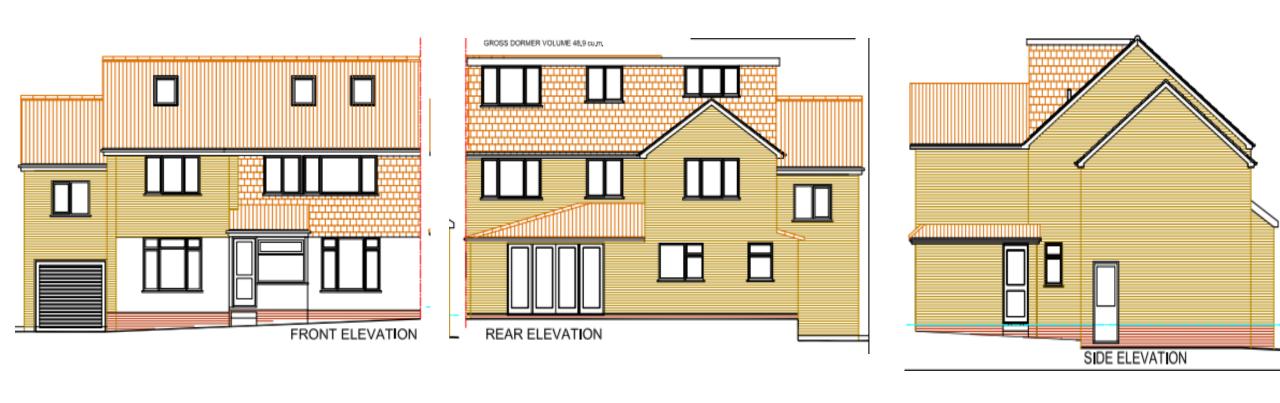

#### 24/00502/FUL

3 Southcrest Road, Redditch, B98 7JG

First floor rear floor bedroom, side two storey garage and bedroom extensions and loft conversion

Recommendation: Refuse

#### Site location



#### Satellite View



### Front of Property



#### View of Property from Barlich Way



#### Site Block/Location Plan



#### Existing Front, Side & Rear Elevations



#### Existing Ground & First Floor Plan





#### Proposed Ground First & Loft Plan



#### Proposed Front, Rear & Side Elevations



## **Planning History**; 20/01047/FUL Refused and Appeal Dismissed



# 20/01047/FUL Refused and Appeal Dismissed



#### 21/01720/FUL Application approved and remains an implementable consent





#### 21/01720/FUL Application approved and remains an implementable consent



#### 24/00047/FUL Refused







#### 24/00047/FUL Refused



#### **Existing Front View**



## **Existing Views**