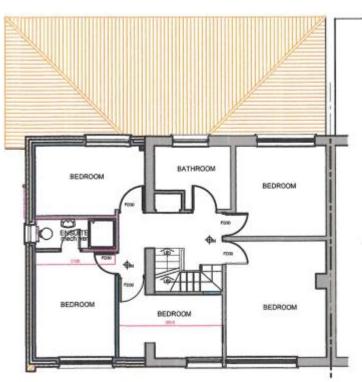

2/FUL

3 Southcrest Road, Redditch, B98 7JG

First floor rear floor bedroom, side two storey garage and bedroom extensions and loft conversion

Recommendation: Refuse

#### Site location



#### Satellite View



### Front of Property



#### View of Property from Barlich Way



#### Site Block/Location Plan



#### Existing Front, Side & Rear Elevations



#### Existing Ground & First Floor Plan





#### Proposed Ground First & Loft Plan



#### Proposed Front, Rear & Side Elevations



## **Planning History**; 20/01047/FUL Refused and Appeal Dismissed



# 20/01047/FUL Refused and Appeal Dismissed



#### 21/01720/FUL Application approved and remains an implementable consent





#### 21/01720/FUL Application approved and remains an implementable consent



#### 24/00047/FUL Refused







#### 24/00047/FUL Refused



#### **Existing Front View**



## **Existing Views**