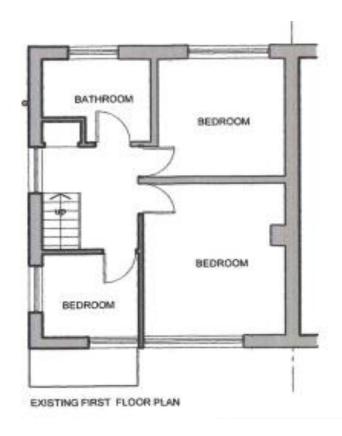

#### 24/00502/FUL

3 Southcrest Road, Redditch, B98 7JG

First floor rear floor bedroom, side two storey garage and bedroom extensions and loft conversion

Recommendation: Refuse

#### Site location



#### Satellite View



### Front of Property



#### View of Property from Barlich Way



#### Site Block/Location Plan



#### Existing Front, Side & Rear Elevations



#### Existing Ground & First Floor Plan





#### Proposed Ground First & Loft Plan



#### Proposed Front, Rear & Side Elevations



## **Planning History**; 20/01047/FUL Refused and Appeal Dismissed



# 20/01047/FUL Refused and Appeal Dismissed



#### 21/01720/FUL Application approved and remains an implementable consent





#### 21/01720/FUL Application approved and remains an implementable consent



#### 24/00047/FUL Refused







#### 24/00047/FUL Refused



#### **Existing Front View**



## **Existing Views**