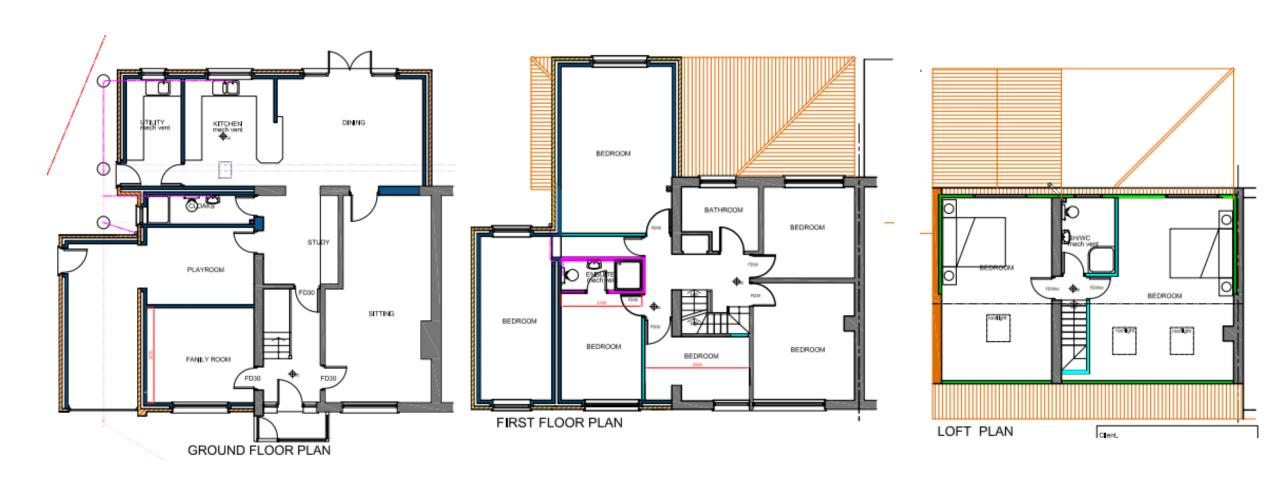

#### 24/00502/FUL

3 Southcrest Road, Redditch, B98 7JG

First floor rear floor bedroom, side two storey garage and bedroom extensions and loft conversion

Recommendation: Refuse

#### Site location



#### Satellite View



### Front of Property



#### View of Property from Barlich Way



#### Site Block/Location Plan



#### Existing Front, Side & Rear Elevations



#### Existing Ground & First Floor Plan





#### Proposed Ground First & Loft Plan



#### Proposed Front, Rear & Side Elevations



## **Planning History**; 20/01047/FUL Refused and Appeal Dismissed



# 20/01047/FUL Refused and Appeal Dismissed



#### 21/01720/FUL Application approved and remains an implementable consent





#### 21/01720/FUL Application approved and remains an implementable consent



#### 24/00047/FUL Refused







#### 24/00047/FUL Refused



#### **Existing Front View**



## **Existing Views**