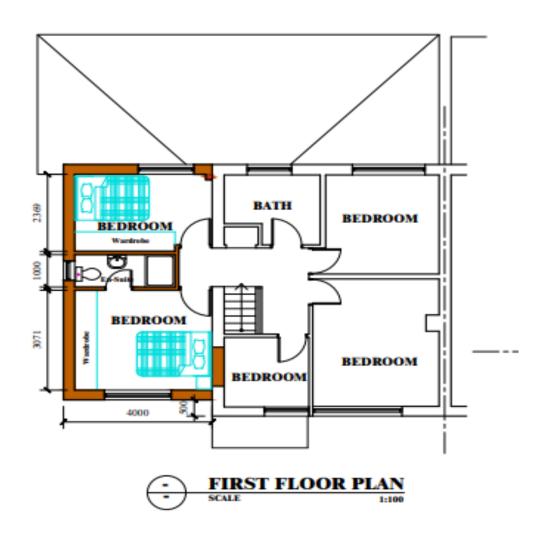

#### 24/00502/FUL

3 Southcrest Road, Redditch, B98 7JG

First floor rear floor bedroom, side two storey garage and bedroom extensions and loft conversion

Recommendation: Refuse

#### Site location



#### Satellite View



### Front of Property



#### View of Property from Barlich Way



#### Site Block/Location Plan



#### Existing Front, Side & Rear Elevations



#### Existing Ground & First Floor Plan





#### Proposed Ground First & Loft Plan



#### Proposed Front, Rear & Side Elevations



## **Planning History**; 20/01047/FUL Refused and Appeal Dismissed



# 20/01047/FUL Refused and Appeal Dismissed



#### 21/01720/FUL Application approved and remains an implementable consent





#### 21/01720/FUL Application approved and remains an implementable consent



#### 24/00047/FUL Refused







#### 24/00047/FUL Refused



#### **Existing Front View**



## **Existing Views**