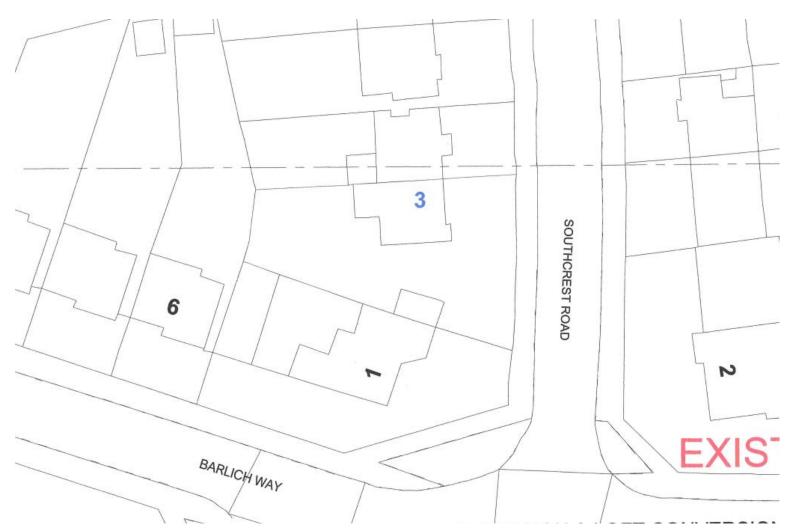

#### 24/00502/FUL

3 Southcrest Road, Redditch, B98 7JG

First floor rear floor bedroom, side two storey garage and bedroom extensions and loft conversion

Recommendation: Refuse

#### Site location



#### Satellite View



### Front of Property



#### View of Property from Barlich Way



#### Site Block/Location Plan



#### Existing Front, Side & Rear Elevations



#### Existing Ground & First Floor Plan





#### Proposed Ground First & Loft Plan



#### Proposed Front, Rear & Side Elevations



## **Planning History**; 20/01047/FUL Refused and Appeal Dismissed



# 20/01047/FUL Refused and Appeal Dismissed



#### 21/01720/FUL Application approved and remains an implementable consent





#### 21/01720/FUL Application approved and remains an implementable consent



#### 24/00047/FUL Refused







#### 24/00047/FUL Refused



#### **Existing Front View**



## **Existing Views**