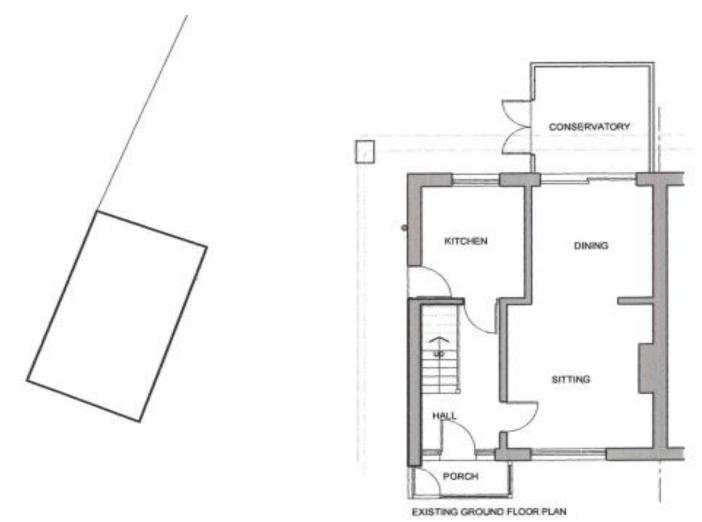

#### 24/00502/FUL

3 Southcrest Road, Redditch, B98 7JG

First floor rear floor bedroom, side two storey garage and bedroom extensions and loft conversion

Recommendation: Refuse

#### Site location



#### Satellite View



### Front of Property



#### View of Property from Barlich Way



#### Site Block/Location Plan



#### Existing Front, Side & Rear Elevations



#### Existing Ground & First Floor Plan





#### Proposed Ground First & Loft Plan



#### Proposed Front, Rear & Side Elevations



## **Planning History**; 20/01047/FUL Refused and Appeal Dismissed



# 20/01047/FUL Refused and Appeal Dismissed



#### 21/01720/FUL Application approved and remains an implementable consent





#### 21/01720/FUL Application approved and remains an implementable consent



#### 24/00047/FUL Refused







#### 24/00047/FUL Refused



#### **Existing Front View**



## **Existing Views**