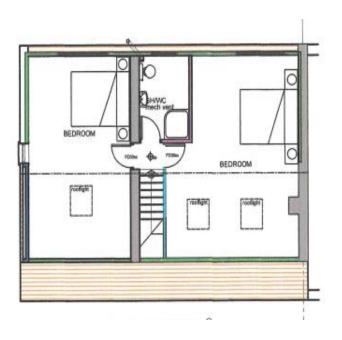

FUL

3 Southcrest Road, Redditch, B98 7JG

First floor rear floor bedroom, side two storey garage and bedroom extensions and loft conversion

Recommendation: Refuse

#### Site location



#### Satellite View



### Front of Property



#### View of Property from Barlich Way



#### Site Block/Location Plan



#### Existing Front, Side & Rear Elevations



#### Existing Ground & First Floor Plan





#### Proposed Ground First & Loft Plan



#### Proposed Front, Rear & Side Elevations



## **Planning History**; 20/01047/FUL Refused and Appeal Dismissed



# 20/01047/FUL Refused and Appeal Dismissed



#### 21/01720/FUL Application approved and remains an implementable consent





#### 21/01720/FUL Application approved and remains an implementable consent



#### 24/00047/FUL Refused







#### 24/00047/FUL Refused



#### **Existing Front View**



## **Existing Views**